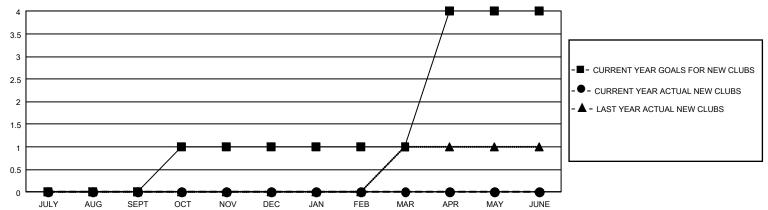

## GMT Constitutional Area 8, Group C

REPORT DOES NOT INCLUDE CLUBS IN UNDISTRICTED AREAS.

| Clubs         |               |             |               | Members               |                       |                         |                                                    |  |
|---------------|---------------|-------------|---------------|-----------------------|-----------------------|-------------------------|----------------------------------------------------|--|
|               | RESULTS FOR   | R 2020-2021 |               | RESULTS FOR 2020-2021 |                       |                         |                                                    |  |
| QUARTER       | NEW CLUB GOAL | NEW CLUBS   | DROPPED CLUBS | QUARTER MEMBI         | ER GROWTH NET<br>GOAL | MEMBER GROWTH<br>ACTUAL | DROPPED<br>MEMBERS ACTUAL<br>(including transfers) |  |
| JULY/AUG/SEPT | 0             | 0           | 0             | JULY/AUG/SEPT         | 34                    | 56                      | 65                                                 |  |
| OCT/NOV/DEC   | 3             | 0           | 1             | OCT/NOV/DEC           | 43                    | 162                     | 114                                                |  |
| JAN/FEB/MAR   | 0             | 0           | 3             | JAN/FEB/MAR           | 31                    | 17                      | 48                                                 |  |
| APR/MAY/JUNE  | 9             | 0           | 0             | APR/MAY/JUNE          | 60                    | 0                       | 0                                                  |  |

## GOALS AND ACTUAL NEW CLUBS CUMULATIVE