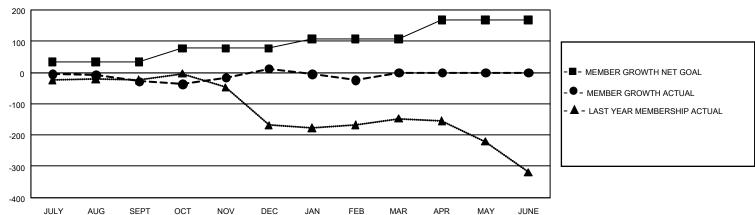

## GMT Constitutional Area 8, Group C

REPORT DOES NOT INCLUDE CLUBS IN UNDISTRICTED AREAS.

| Clubs         |               |             |               | Members               |                       |                         |                                                    |  |
|---------------|---------------|-------------|---------------|-----------------------|-----------------------|-------------------------|----------------------------------------------------|--|
|               | RESULTS FOR   | R 2020-2021 |               | RESULTS FOR 2020-2021 |                       |                         |                                                    |  |
| QUARTER       | NEW CLUB GOAL | NEW CLUBS   | DROPPED CLUBS | QUARTER MEMBI         | ER GROWTH NET<br>GOAL | MEMBER GROWTH<br>ACTUAL | DROPPED<br>MEMBERS ACTUAL<br>(including transfers) |  |
| JULY/AUG/SEPT | 0             | 0           | 0             | JULY/AUG/SEPT         | 34                    | 56                      | 65                                                 |  |
| OCT/NOV/DEC   | 3             | 0           | 1             | OCT/NOV/DEC           | 43                    | 162                     | 114                                                |  |
| JAN/FEB/MAR   | 0             | 0           | 3             | JAN/FEB/MAR           | 31                    | 17                      | 48                                                 |  |
| APR/MAY/JUNE  | 9             | 0           | 0             | APR/MAY/JUNE          | 60                    | 0                       | 0                                                  |  |

## GOALS AND ACTUAL MEMBERS CUMULATIVE

| DROPPED CLUBS: 4  |     | 61 CLUBS OF 132 ADDED 1 OR MORE | GENDER DISTRIBUTION             |                |     |
|-------------------|-----|---------------------------------|---------------------------------|----------------|-----|
|                   |     | NEW MEMBERS                     | MALE                            | 1,115 (54.87%) |     |
|                   |     |                                 | FEMALE                          | 917 (45.13%)   |     |
| DROPPED MEMBERS   |     |                                 |                                 |                |     |
| DECEASED          | 25  | CLICK HERE FOR CUMULATIVE       | TOTAL FAMILY UNIT MEMBERS       |                | 541 |
| CLUB CANCELLED 28 |     | MEMBERSHIP DATA                 |                                 |                |     |
| OTHER             | 174 |                                 | FAMILY MEMBERS PAYING HALF DUES |                | 280 |
| TOTAL             | 227 |                                 |                                 |                |     |